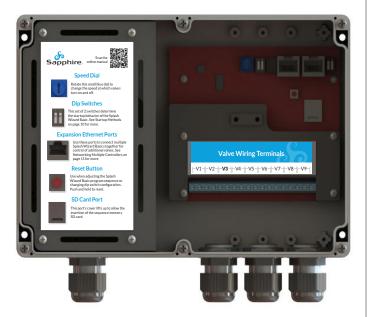

A simple speed adjustment knob provides granular control over the valve switching rate, providing configurable fountain displays. For larger installations, the Splash Wizard Basic can be networked with a second unit, expanding control capabilities to up to 18 valves.

### **SPECS**

- Single control button for ease of use
- Control for 1 to 9 valves
- Can be networked with an additional Basic to control up to 18 valves
- Powered by 120V AC
- Controls valves with 24V AC
- 9.375" x 3.5" x 7.25"